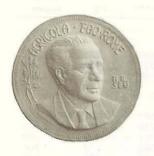

### Agricola Medals

- Following the completion of the second set of Ceres/Agricola medals, 12 medals issued in 50 mm silver and 28 mm gold, we are now beginning a new collection of silver and gold in a single diameter, that of 32 mm. The gold will be 18 carat (750 fine), 25 grams, and cost \$275, and the silver 925 fine, 20 grams, and cost \$20.
- The first Agricola medal issued in the new collection features Monsignor Luigi G. Ligutti, founder and president of Agrimissio, a Vatican-based organization that fosters collaboration between religious leaders and development agencies to get a better understanding of the fundamental role of rural people in economic and social development, and to promote effective actions which will enable people to help themselves. The reverse of the medal shows Saint Isidore, the 12th century Spanish patron of farmers, ploughing with two winged oxen.
- The second Agricola medal features Dr. Binay Ranjan Sen of India, in recognition of his life of service for the poor and hungry of the world. Following many important posts in the Indian government before and after the second world war, Dr. Sen was elected Director-General of FAO and served in that capacity through 1967. Among his major accomplishments were the launching in 1960 of the Freedom from Hunger Campaign to provide a role for the private citizen in the war on poverty, and the creation in 1963 of the UN-FAO World Food Programme which uses food surpluses for development. The reverse of the medal features an inscription, in Indian Nevgari style characters, from his inaugural speech in launching the Freedom from Hunger Campaign, that reads: "One man's freedom from hunger and want is neither a true nor a secure freedom until all men are free from hunger and want".
- Both medals are illustrated on the back page of this newsletter. Among other new medals will be one featuring Queen Sirikit of Thailand, in recognition of her devotion to the welfare of the rural population of her country.