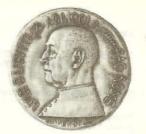

### Agricola Medals

- Following the completion of the second set of Ceres/Agricola medals, 12 medals issued in 50 mm silver and 28 mm gold, we are now beginning a new collection of silver and gold in a single diameter, that of 32 mm. The gold will be 18 carat (750 fine), 25 grams, and cost \$275, and the silver 925 fine, 20 grams, and cost \$20.
- The first Agricola medal issued in the new collection features Monsignor Luigi G. Ligutti, founder and president of Agrimissio, a Vatican-based organization that fosters collaboration between religious leaders and development agencies to get a better understanding of the fundamental role of rural people in economic and social development, and to promote effective actions which will enable people to help themselves. The reverse of the medal shows Saint Isidore, the 12th century Spanish patron of farmers, ploughing with two winged oxen.
- The second Agricola medal features Dr. Binay Ranjan Sen of India, in recognition of his life of service for the poor and hungry of the world. Following many important posts in the Indian government before and after the second world war, Dr. Sen was elected Director-General of FAO and served in that capacity through 1967. Among his major accomplishments were the launching in 1960 of the Freedom from Hunger Campaign to provide a role for the private citizen in the war on poverty, and the creation in 1963 of the UN-FAO World Food Programme which uses food surpluses for development. The reverse of the medal features an inscription, in Indian Nevgari style characters, from his inaugural speech in launching the Freedom from Hunger Campaign, that reads: "One man's freedom from hunger and want is neither a true nor a secure freedom until all men are free from hunger and want".
- Both medals are illustrated on the back page of this newsletter. Among other new medals will be one featuring Queen Sirikit of Thailand, in recognition of her devotion to the welfare of the rural population of her country.